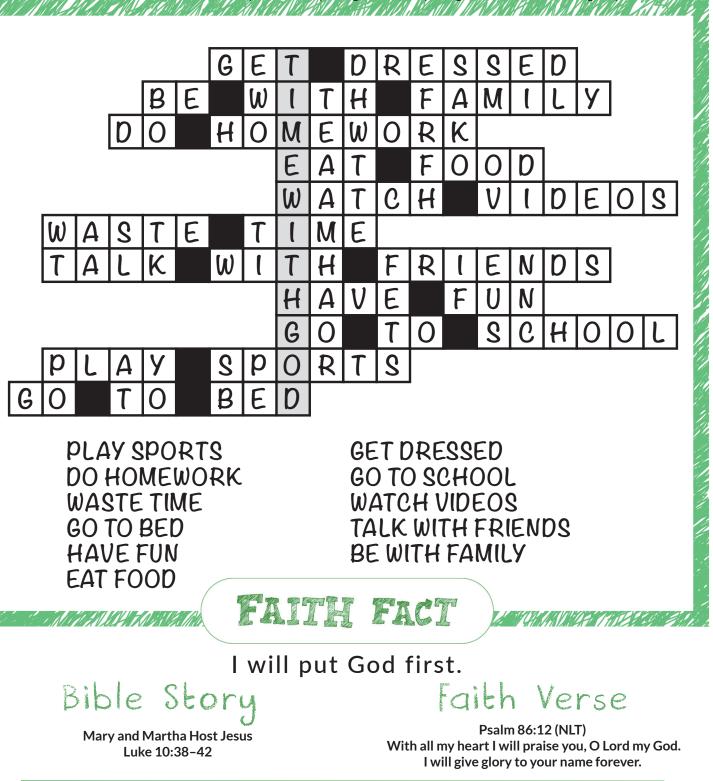

Name: \_\_\_\_\_

Instructions: Fill in the puzzle below to figure out what our first priority should be. The black boxes have no letter. The shaded column gives you the answer. Fit the phrases in by using the word spacing clue the black boxes give you.